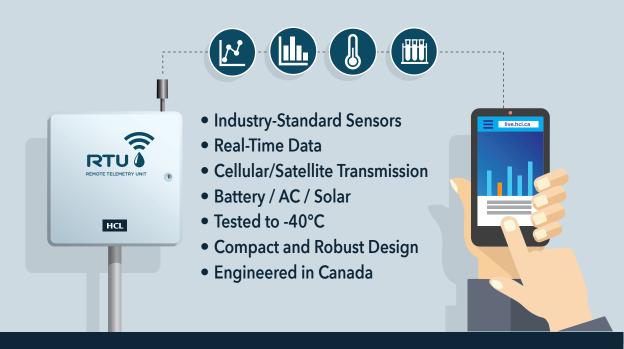

# MONITORING DATA AT YOUR FINGERTIPS!

### INNOVATION

Detect and mitigate failures in a matter of minutes, improve water management, and increase productivity.

**HCL**'s Remote Telemetry Unit (RTU) is a cost-effective way to remotely monitor and collect groundwater and surface water data.

Customized notifications (sms/email) provide early detection of sensor malfunctions, water supply issues, and regulatory exceedances, allowing **HCL**'s clients to remain in compliance with governmental regulations.